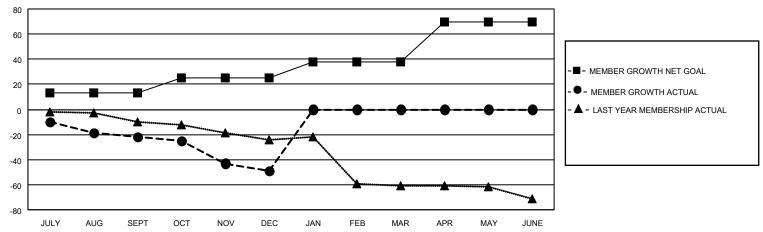

## GOALS AND ACTUAL MEMBERS CUMULATIVE

| DROPPED CLUBS: 2 |    | 10 CLUBS OF 27 ADDED 1 OR<br>MORE NEW MEMBERS | GENDER DISTRIBUTION                |              |
|------------------|----|-----------------------------------------------|------------------------------------|--------------|
|                  |    |                                               | MALE                               | 439 (75.56%) |
|                  |    |                                               | FEMALE                             | 142 (24.44%) |
| DROPPED MEMBERS  |    |                                               | NON BINARY                         | 0 (0.00%)    |
| <u> </u>         |    |                                               | PREFER NOT TO ANSWER               | 0 (0.00%)    |
| DECEASED         | 8  |                                               |                                    | ,            |
| CLUB CANCELLED   | 9  | CLICK HERE FOR CUMULATIVE                     | TOTAL FAMILY UNIT MEMBERS 64       |              |
| OTHER            | 46 | MEMBERSHIP DATA                               |                                    |              |
| TOTAL            | 63 |                                               | FAMILY MEMBERS PAYING HALF DUES 33 |              |
|                  |    |                                               |                                    |              |